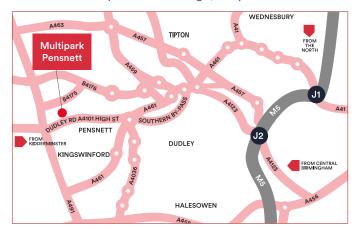

#### Location - DY6 7TU

Situated in the heart of the West Midlands on the well established Multipark Pensnett, which is a secure business centre of some 185 acres, on the outskirts of Dudley. The Estate is serviced on the south side by the A4101 Dudley Road and on the north side by the B4175 Stallings Lane, and is conveniently placed for easy access to the M5 and the M6 Motorways and the main rail links.

The town centre of Dudley is approximately 3 miles east, the Merry Hill Shopping Complex approximately 3 miles south and the centre of Kingswinford is within walking distance. A bus service regularly runs through the estate from both Dudley and Stourbridge, daily.

### Distance from Local Areas (Approx.)

| Kingswinford  | 1.4 Miles  |
|---------------|------------|
| Dudley        | 3.6 Miles  |
| Stourbridge   | 7.0 Miles  |
| Wolverhampton | 8.6 Miles  |
| Birmingham    | 20.1 Miles |