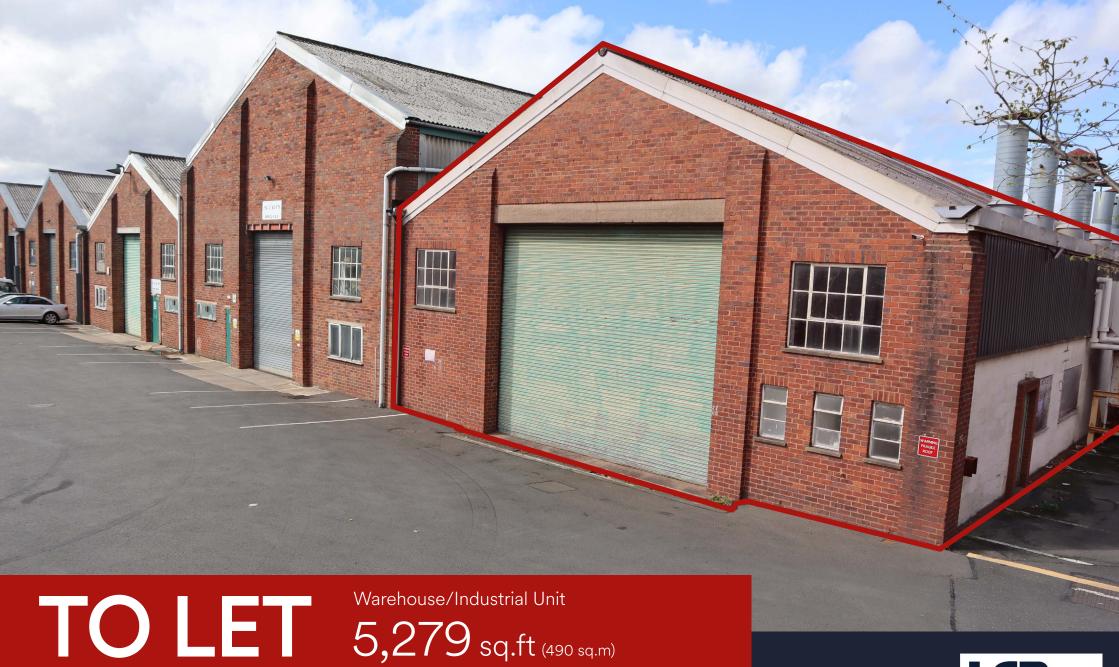

Building 22 Unit 5, The Pensnett Estate, Kingswinford, West Midlands, DY6 7TU

• 24 Hour CCTV Estate Security • Close to Estate Entrance 2 • Truss roof end of terrace Bay

# Building 22 Unit 5, The Pensnett Estate, Kingswinford, West Midlands, DY6 7TU

### Description

- Truss roof with eaves of 4.8m (15.7 ft)
- Low bay factory lighting
- 3 x full height roller shutter door
- 2 x 3.64m x 4.18m
- 1 x 6.08m x 4.78m
- Toilet facilities