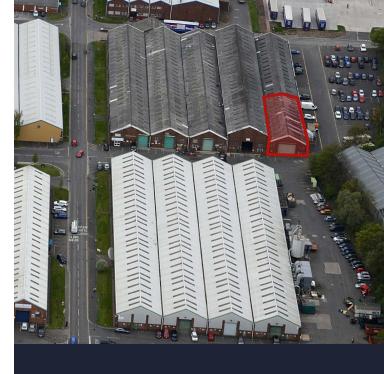

Building 22 Unit 5, The Pensnett Estate, Kingswinford, West Midlands, DY6 7TU

• 24 Hour CCTV Estate Security • Close to Estate Entrance 2 • Truss roof end of terrace Bay

# Building 22 Unit 5, The Pensnett Estate, Kingswinford, West Midlands, DY6 7TU